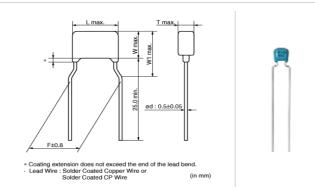

### Shape

| Solder Coated CP Wire (IIIIIII) |              |
|---------------------------------|--------------|
| L size or outer diameter D (mm) | 5.5 mm max.  |
| W size                          | 4.0 mm max.  |
| T size                          | 3.15 mm max. |
| Lead spacing F                  | 5.0 ±0.8mm   |
| Lead diameter d                 | 0.5 ±0.05mm  |
| W1 size (max.)                  | 6.0mm        |