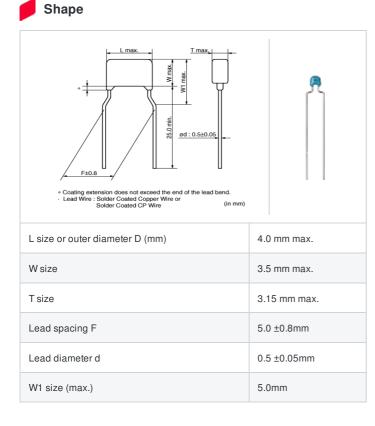

| muRata Capacitor Data Sheet                                    |  |  |  |
|----------------------------------------------------------------|--|--|--|
| RCE7U2E471J1K1H03B "#" indicates a package specification code. |  |  |  |
| In Production Reach                                            |  |  |  |
| < List of part numbers with package codes >                    |  |  |  |

< List of part numbers with package codes RCE7U2E471J1K1H03B



## Notes

Meet LF(Lead Free)[\*LF : Lead content is less than 1000 ppm.], HF(Halogen Free)

## References

| Packaging | Specifications  | Minimum quantity |
|-----------|-----------------|------------------|
| В         | Packing in bulk | 500              |

## Specifications

| Capacitance                                      | 470pF ±5%                                                       |
|--------------------------------------------------|-----------------------------------------------------------------|
| Rated voltage                                    | 250Vdc                                                          |
| Temperature characteristics (complied standard)  | U2J(EIA)                                                        |
| Temperature coefficient