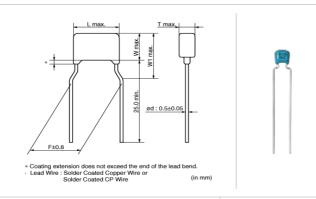

### Shape

|  | Coldinate of the Coldin |             |
|--|--------------------------------------------------------------------------------------------------------------------------------------------------------------------------------------------------------------------------------------------------------------------------------------------------------------------------------------------------------------------------------------------------------------------------------------------------------------------------------------------------------------------------------------------------------------------------------------------------------------------------------------------------------------------------------------------------------------------------------------------------------------------------------------------------------------------------------------------------------------------------------------------------------------------------------------------------------------------------------------------------------------------------------------------------------------------------------------------------------------------------------------------------------------------------------------------------------------------------------------------------------------------------------------------------------------------------------------------------------------------------------------------------------------------------------------------------------------------------------------------------------------------------------------------------------------------------------------------------------------------------------------------------------------------------------------------------------------------------------------------------------------------------------------------------------------------------------------------------------------------------------------------------------------------------------------------------------------------------------------------------------------------------------------------------------------------------------------------------------------------------------|-------------|
|  | L size or outer diameter D (mm)                                                                                                                                                                                                                                                                                                                                                                                                                                                                                                                                                                                                                                                                                                                                                                                                                                                                                                                                                                                                                                                                                                                                                                                                                                                                                                                                                                                                                                                                                                                                                                                                                                                                                                                                                                                                                                                                                                                                                                                                                                                                                                | 7.5 mm max. |
|  | W size                                                                                                                                                                                                                                                                                                                                                                                                                                                                                                                                                                                                                                                                                                                                                                                                                                                                                                                                                                                                                                                                                                                                                                                                                                                                                                                                                                                                                                                                                                                                                                                                                                                                                                                                                                                                                                                                                                                                                                                                                                                                                                                         | 5.5 mm max. |
|  | Tsize                                                                                                                                                                                                                                                                                                                                                                                                                                                                                                                                                                                                                                                                                                                                                                                                                                                                                                                                                                                                                                                                                                                                                                                                                                                                                                                                                                                                                                                                                                                                                                                                                                                                                                                                                                                                                                                                                                                                                                                                                                                                                                                          | 4.0 mm max. |
|  | Lead spacing F                                                                                                                                                                                                                                                                                                                                                                                                                                                                                                                                                                                                                                                                                                                                                                                                                                                                                                                                                                                                                                                                                                                                                                                                                                                                                                                                                                                                                                                                                                                                                                                                                                                                                                                                                                                                                                                                                                                                                                                                                                                                                                                 | 5.0 ±0.8mm  |
|  | Lead diameter d                                                                                                                                                                                                                                                                                                                                                                                                                                                                                                                                                                                                                                                                                                                                                                                                                                                                                                                                                                                                                                                                                                                                                                                                                                                                                                                                                                                                                                                                                                                                                                                                                                                                                                                                                                                                                                                                                                                                                                                                                                                                                                                | 0.5 ±0.05mm |
|  | W1 size (max.)                                                                                                                                                                                                                                                                                                                                                                                                                                                                                                                                                                                                                                                                                                                                                                                                                                                                                                                                                                                                                                                                                                                                                                                                                                                                                                                                                                                                                                                                                                                                                                                                                                                                                                                                                                                                                                                                                                                                                                                                                                                                                                                 | 8.0mm       |