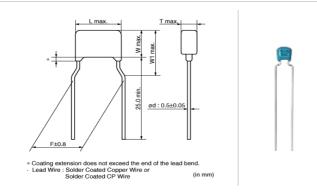

### Shape

|                                 | ı            |
|---------------------------------|--------------|
| L size or outer diameter D (mm) | 5.5 mm max.  |
| W size                          | 4.0 mm max.  |
| T size                          | 3.15 mm max. |
| Lead spacing F                  | 5.0 ±0.8mm   |
| Lead diameter d                 | 0.5 ±0.05mm  |
| W1 size (max.)                  | 6.0mm        |