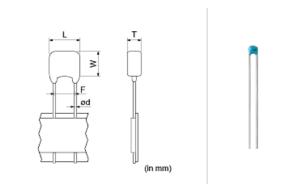

### **Shape**

| (in mm)                         |                 |
|---------------------------------|-----------------|
| L size or outer diameter D (mm) | 3.6 mm max.     |
| W size                          | 3.5 mm max.     |
| T size                          | 2.5 mm max.     |
| Lead spacing F                  | 2.5 +0.4/-0.2mm |
| Lead diameter d                 | 0.5 ±0.05mm     |