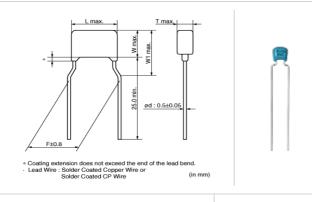

### Shape

| L size or outer diameter D (mm) | 5.5 mm max.  |
|---------------------------------|--------------|
| W size                          | 4.0 mm max.  |
| T size                          | 3.15 mm max. |
| Lead spacing F                  | 5.0 ±0.8mm   |
| Lead diameter d                 | 0.5 ±0.05mm  |
| W1 size (max.)                  | 6.0mm        |