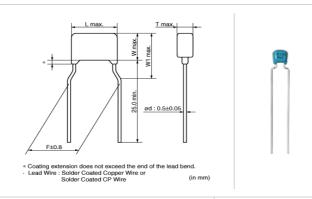

### Shape

|                                 | 1            |
|---------------------------------|--------------|
| L size or outer diameter D (mm) | 5.5 mm max.  |
| W size                          | 4.0 mm max.  |
| Tsize                           | 3.15 mm max. |
| Lead spacing F                  | 5.0 ±0.8mm   |
| Lead diameter d                 | 0.5 ±0.05mm  |
| W1 size (max.)                  | 6.0mm        |