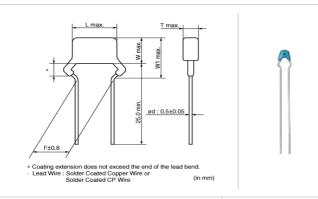

### Shape

| L size or outer diameter D (mm) | 5.0 mm max. |
|---------------------------------|-------------|
| W size                          | 3.5 mm max. |
| Tsize                           | 2.5 mm max. |
| Lead spacing F                  | 2.5 ±0.8mm  |
| Lead diameter d                 | 0.5 ±0.05mm |
| W1 size (max.)                  | 6.0mm       |