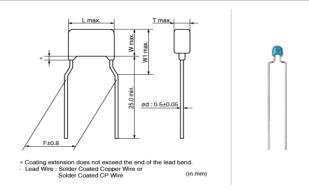

### Shape

| Colder Coaled Of William        |             |
|---------------------------------|-------------|
| L size or outer diameter D (mm) | 4.0 mm max. |
| W size                          | 3.5 mm max. |
| T size                          | 2.5 mm max. |
| Lead spacing F                  | 5.0 ±0.8mm  |
| Lead diameter d                 | 0.5 ±0.05mm |
| W1 size (max.)                  | 6.0mm       |