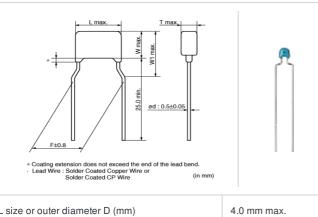

### Shape

| L size or outer diameter D (mm) | 4.0 mm max. |
|---------------------------------|-------------|
| W size                          | 3.5 mm max. |
| Tsize                           | 2.5 mm max. |
| Lead spacing F                  | 5.0 ±0.8mm  |
| Lead diameter d                 | 0.5 ±0.05mm |
| W1 size (max.)                  | 6.0mm       |