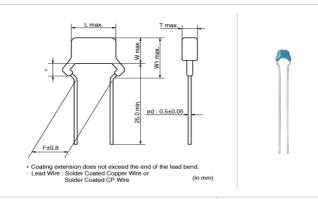

### Shape

| Solder Coated OF WITE           |              |
|---------------------------------|--------------|
| L size or outer diameter D (mm) | 5.5 mm max.  |
| W size                          | 4.0 mm max.  |
| T size                          | 3.15 mm max. |
| Lead spacing F                  | 2.5 ±0.8mm   |
| Lead diameter d                 | 0.5 ±0.05mm  |
| W1 size (max.)                  | 6.0mm        |