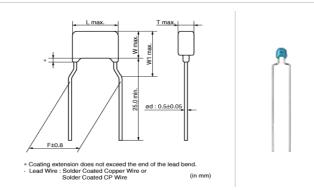

### Shape

| Solder Coated CP Wire (in mm)   |             |
|---------------------------------|-------------|
| L size or outer diameter D (mm) | 4.0 mm max. |
| W size                          | 3.5 mm max. |
| T size                          | 2.5 mm max. |
| Lead spacing F                  | 5.0 ±0.8mm  |
| Lead diameter d                 | 0.5 ±0.05mm |
| W1 size (max.)                  | 6.0mm       |