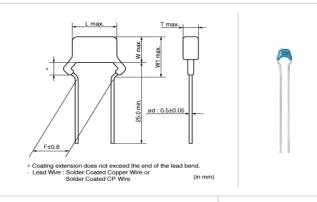

### Shape

| L size or outer diameter D (mm) | 5.5 mm max.  |
|---------------------------------|--------------|
| W size                          | 4.0 mm max.  |
| Tsize                           | 3.15 mm max. |
| Lead spacing F                  | 2.5 ±0.8mm   |
| Lead diameter d                 | 0.5 ±0.05mm  |
| W1 size (max.)                  | 6.0mm        |