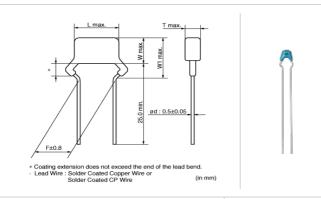

### Shape

|                                 | ı           |
|---------------------------------|-------------|
| L size or outer diameter D (mm) | 5.0 mm max. |
| W size                          | 3.5 mm max. |
| Tsize                           | 2.5 mm max. |
| Lead spacing F                  | 2.5 ±0.8mm  |
| Lead diameter d                 | 0.5 ±0.05mm |
| W1 size (max.)                  | 6.0mm       |