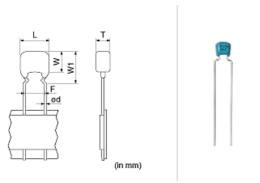

## **Shape**

| (in mm)                         |                 |
|---------------------------------|-----------------|
| L size or outer diameter D (mm) | 5.5 mm max.     |
| W size                          | 4.0 mm max.     |
| T size                          | 3.15 mm max.    |
| Lead spacing F                  | 5.0 +0.6/-0.2mm |
| Lead diameter d                 | 0.5 ±0.05mm     |
| W1 size (max.)                  | 6.0mm           |