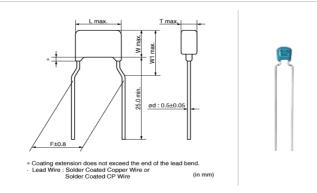

### Shape

| L size or outer diameter D (mm) | 5.5 mm max.  |
|---------------------------------|--------------|
| W size                          | 4.0 mm max.  |
| T size                          | 3.15 mm max. |
| Lead spacing F                  | 5.0 ±0.8mm   |
| Lead diameter d                 | 0.5 ±0.05mm  |
| W1 size (max.)                  | 6.0mm        |