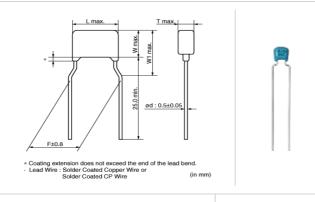

# Shape

|                                 | 1            |
|---------------------------------|--------------|
| L size or outer diameter D (mm) | 5.5 mm max.  |
| W size                          | 4.0 mm max.  |
| T size                          | 3.15 mm max. |
| Lead spacing F                  | 5.0 ±0.8mm   |
| Lead diameter d                 | 0.5 ±0.05mm  |
| W1 size (max.)                  | 6.0mm        |