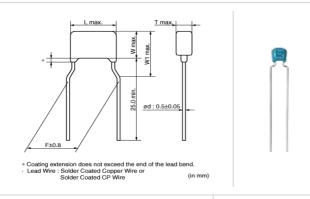

### Shape

| L size or outer diameter D (mm) | 5.5 mm max.  |
|---------------------------------|--------------|
| W size                          | 4.0 mm max.  |
| T size                          | 3.15 mm max. |
| Lead spacing F                  | 5.0 ±0.8mm   |
| Lead diameter d                 | 0.5 ±0.05mm  |
| W1 size (max.)                  | 6.0mm        |