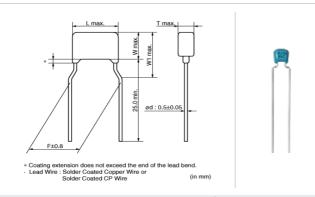

## Shape

|                                 | 1            |
|---------------------------------|--------------|
| L size or outer diameter D (mm) | 5.5 mm max.  |
| W size                          | 4.0 mm max.  |
| T size                          | 3.15 mm max. |
| Lead spacing F                  | 5.0 ±0.8mm   |
| Lead diameter d                 | 0.5 ±0.05mm  |
| W1 size (max.)                  | 6.0mm        |