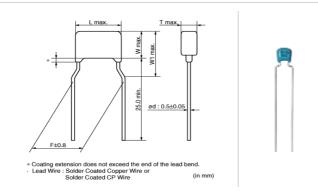

# Shape

| L size or outer diameter D (mm) | 5.5 mm max.  |
|---------------------------------|--------------|
| W size                          | 4.0 mm max.  |
| T size                          | 3.15 mm max. |
| Lead spacing F                  | 5.0 ±0.8mm   |
| Lead diameter d                 | 0.5 ±0.05mm  |
| W1 size (max.)                  | 6.0mm        |