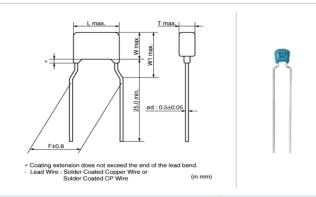

# Shape

| Color College St. Will          |             |
|---------------------------------|-------------|
| L size or outer diameter D (mm) | 7.5 mm max. |
| W size                          | 5.5 mm max. |
| Tsize                           | 4.0 mm max. |
| Lead spacing F                  | 5.0 ±0.8mm  |
| Lead diameter d                 | 0.5 ±0.05mm |
| W1 size (max.)                  | 8.0mm       |