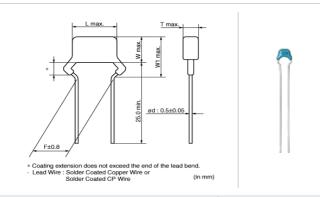

### Shape

| Color States of Vino            |              |
|---------------------------------|--------------|
| L size or outer diameter D (mm) | 5.5 mm max.  |
| W size                          | 4.0 mm max.  |
| Tsize                           | 3.15 mm max. |
| Lead spacing F                  | 2.5 ±0.8mm   |
| Lead diameter d                 | 0.5 ±0.05mm  |
| W1 size (max.)                  | 6.0mm        |