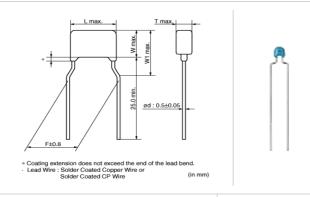

### Shape

|                                 | 1           |
|---------------------------------|-------------|
| L size or outer diameter D (mm) | 4.0 mm max. |
| W size                          | 3.5 mm max. |
| Tsize                           | 2.5 mm max. |
| Lead spacing F                  | 5.0 ±0.8mm  |
| Lead diameter d                 | 0.5 ±0.05mm |
| W1 size (max.)                  | 6.0mm       |