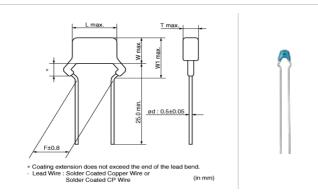

### Shape

|                                 | I            |
|---------------------------------|--------------|
| L size or outer diameter D (mm) | 5.0 mm max.  |
| W size                          | 3.5 mm max.  |
| Tsize                           | 3.15 mm max. |
| Lead spacing F                  | 2.5 ±0.8mm   |
| Lead diameter d                 | 0.5 ±0.05mm  |
| W1 size (max.)                  | 5.0mm        |