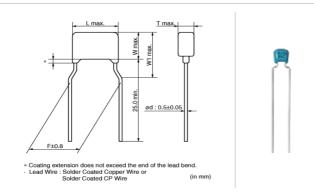

### Shape

| Colds could by the              |              |
|---------------------------------|--------------|
| L size or outer diameter D (mm) | 5.5 mm max.  |
| W size                          | 4.0 mm max.  |
| T size                          | 3.15 mm max. |
| Lead spacing F                  | 5.0 ±0.8mm   |
| Lead diameter d                 | 0.5 ±0.05mm  |
| W1 size (max.)                  | 6.0mm        |