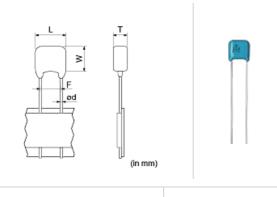

### **Shape**

| (in mm)                         |                 |
|---------------------------------|-----------------|
| L size or outer diameter D (mm) | 7.5 mm max.     |
| W size                          | 7.5 mm max.     |
| T size                          | 4.0 mm max.     |
| Lead spacing F                  | 5.0 +0.6/-0.2mm |
| Lead diameter d                 | 0.5 ±0.05mm     |