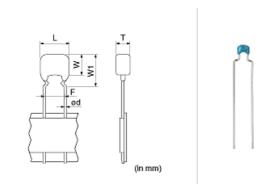

### **Shape**

| (in mm)                         |                 |
|---------------------------------|-----------------|
| L size or outer diameter D (mm) | 3.6 mm max.     |
| W size                          | 3.5 mm max.     |
| T size                          | 2.5 mm max.     |
| Lead spacing F                  | 5.0 +0.6/-0.2mm |
| Lead diameter d                 | 0.5 ±0.05mm     |
| W1 size (max.)                  | 6.0mm           |