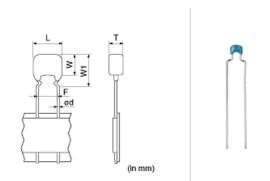

### **Shape**

| (in mm)                         |                 |
|---------------------------------|-----------------|
| L size or outer diameter D (mm) | 5.5 mm max.     |
| W size                          | 4.0 mm max.     |
| Tsize                           | 3.15 mm max.    |
| Lead spacing F                  | 5.0 +0.6/-0.2mm |
| Lead diameter d                 | 0.5 ±0.05mm     |
| W1 size (max.)                  | 6.0mm           |