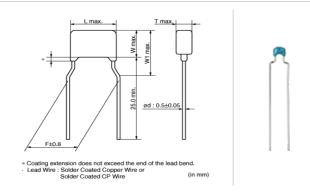

### Shape

| L size or outer diameter D (mm) | 3.6 mm max. |
|---------------------------------|-------------|
| W size                          | 3.5 mm max. |
| Tsize                           | 2.5 mm max. |
| Lead spacing F                  | 5.0 ±0.8mm  |
| Lead diameter d                 | 0.5 ±0.05mm |
| W1 size (max.)                  | 6.0mm       |