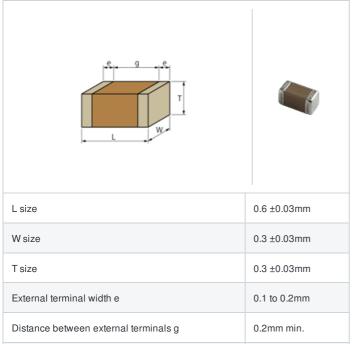

## GCM0335C1E240GA16# "#" indicates a package specification code.













< List of part numbers with package codes > GCM0335C1E240GA16D , GCM0335C1E240GA16W , GCM0335C1E240GA16J

## Shape



## References

| Packaging | Specifications                                                 | Minimum quantity |
|-----------|----------------------------------------------------------------|------------------|
| D         | φ180mm Paper taping                                            | 15000            |
| J         | φ330mm Paper taping                                            | 50000            |
| W         | φ180mm Paper taping (W8P1*)  * Width : 8mm, Pocket pitch : 1mm | 30000            |

| Mass (typ.) |        |  |
|-------------|--------|--|
| 1 piece     | 0.33mg |  |
| φ180mm Reel | 118g   |  |

## **Specifications**

Size code in inch(mm)

| Capacitance                                      | 24pF ±2%     |
|--------------------------------------------------|-------------