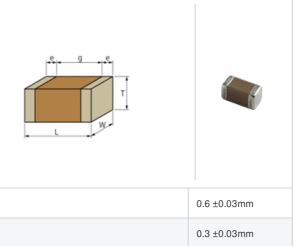

## Shape

L size

W size

T size

0.3 ±0.03mm

0.1 to 0.2mm

0.2mm min.

0201 (0603M)

| Mass (typ.) |        |  |
|-------------|--------|--|
| 1 piece     | 0.33mg |  |
| φ180mm Reel | 118g   |  |

**Specifications** 

Size code in inch(mm)

External terminal width e

Distance between external terminals g