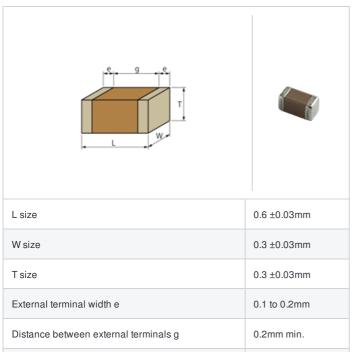

## GCM0335C1E470GA16# "#" indicates a package specification code.















< List of part numbers with package codes > GCM0335C1E470GA16D , GCM0335C1E470GA16W , GCM0335C1E470GA16J

## Shape



## References

| Packaging | Specifications                                               | Minimum quantity |
|-----------|--------------------------------------------------------------|------------------|
| D         | φ180mm Paper taping                                          | 15000            |
| J         | φ330mm Paper taping                                          | 50000            |
| W         | φ180mm Paper taping (W8P1*)  * Width: 8mm, Pocket pitch: 1mm | 30000            |

| Mass (typ.) |        |  |
|-------------|--------|--|
| 1 piece     | 0.33mg |  |
| φ180mm Reel | 118g   |  |

## **Specifications**

Size code in inch(mm)

| Capacitance                                      | 47pF ±2%     |
|--------------------------------------------------|--------------|
| Rated