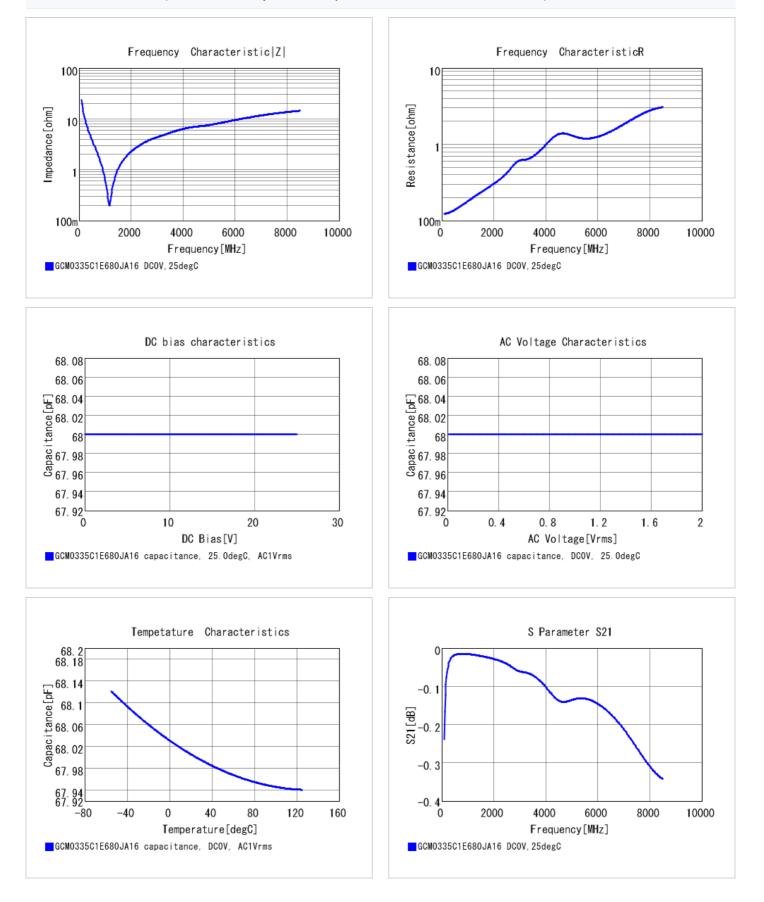

| Temperature characteristics (complied standard)  | C0G(EIA)     |
| Temperature coefficient                          | 0±30ppm/°C   |
| Temperature range of temperature characteristics | 25 to 125°C  |
| Operating temperature range                      | -55 to 125°C |

### 🔔 Attention

This datasheet is downloaded from the website of Murata Manufacturing Co., Ltd. Therefore, it's specifications are subject to change or our products in it may be discontinued without advance notice. Please check with our sales representatives or product engineers before ordering.
This datasheet has only typical specifications because there is no space for detailed specifications.
Therefore, please review our product specifications or consult the approval sheet for product specifications before ordering.



#### 2 of 2

#### 🔔 Attention

 This datasheet is downloaded from the website of Murata Manufacturing Co., Ltd. Therefore, it's specifications are subject to change or our products in it may be discontinued without advance notice. Please check with our sales representatives or product engineers before ordering.
This datasheet has only typical specifications because there is no space for detailed specifications.

Therefore, please review our product specifications or consult the approval sheet for product specifications before ordering.