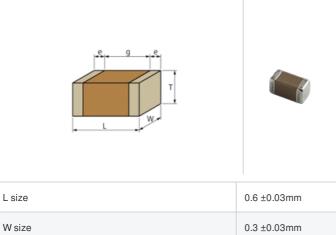

## Shape

| T |             |
|---|-------------|
|   | 0.6 ±0.03mm |
|   | 0.3 ±0.03mm |

0.3 ±0.03mm

0.1 to 0.2mm

0.2mm min.

0201 (0603M)

| D | φ180mm Paper taping                                          |
|---|--------------------------------------------------------------|
| J | φ330mm Paper taping                                          |
| W | φ180mm Paper taping (W8P1*)  * Width: 8mm, Pocket pitch: 1mm |
|   |                                                              |

## **Specifications**

Size code in inch(mm)

External terminal width e

Distance between external terminals g

T size

| Capacitance                                      | 75pF ±5%    |
|--------------------------------------------------|-------------|
| Rated voltage                                    | 25Vdc       |
| Temperature characteristics (complied standard)  | C0G(EIA)    |
| Temperature coefficient                          | 0±30ppm/°C  |
| Temperature range of temperature characteristics | 25 to 125°C |
| Operating temperature range                      | -55 to 125℃ |