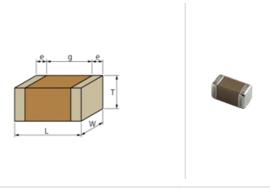

## **Shape**

| L size         0.6 ±0.03mm           W size         0.3 ±0.03mm           T size         0.3 ±0.03mm           External terminal width e         0.1 to 0.2mm           Distance between external terminals g         0.2mm min.           Size code in inch(mm)         0201 (0603M)                                                                                                                                                                                                                                                                                                                                                                                                                                                                                                                                                                                                                                                                                                                                                                                                                                                                                                                                                                                                                                                                                                                                                                                                                                                                                                                                                                                                                                                                                                                                                                                                                                                                                                                                                                                                                                         | W                                     |              |
|-------------------------------------------------------------------------------------------------------------------------------------------------------------------------------------------------------------------------------------------------------------------------------------------------------------------------------------------------------------------------------------------------------------------------------------------------------------------------------------------------------------------------------------------------------------------------------------------------------------------------------------------------------------------------------------------------------------------------------------------------------------------------------------------------------------------------------------------------------------------------------------------------------------------------------------------------------------------------------------------------------------------------------------------------------------------------------------------------------------------------------------------------------------------------------------------------------------------------------------------------------------------------------------------------------------------------------------------------------------------------------------------------------------------------------------------------------------------------------------------------------------------------------------------------------------------------------------------------------------------------------------------------------------------------------------------------------------------------------------------------------------------------------------------------------------------------------------------------------------------------------------------------------------------------------------------------------------------------------------------------------------------------------------------------------------------------------------------------------------------------------|---------------------------------------|--------------|
| T size 0.3 ±0.03mm  External terminal width e 0.1 to 0.2mm  Distance between external terminals g 0.2mm min.                                                                                                                                                                                                                                                                                                                                                                                                                                                                                                                                                                                                                                                                                                                                                                                                                                                                                                                                                                                                                                                                                                                                                                                                                                                                                                                                                                                                                                                                                                                                                                                                                                                                                                                                                                                                                                                                                                                                                                                                                  | L size                                | 0.6 ±0.03mm  |
| External terminal width e 0.1 to 0.2mm  Distance between external terminals g 0.2mm min.                                                                                                                                                                                                                                                                                                                                                                                                                                                                                                                                                                                                                                                                                                                                                                                                                                                                                                                                                                                                                                                                                                                                                                                                                                                                                                                                                                                                                                                                                                                                                                                                                                                                                                                                                                                                                                                                                                                                                                                                                                      | W size                                | 0.3 ±0.03mm  |
| Distance between external terminals g 0.2mm min.                                                                                                                                                                                                                                                                                                                                                                                                                                                                                                                                                                                                                                                                                                                                                                                                                                                                                                                                                                                                                                                                                                                                                                                                                                                                                                                                                                                                                                                                                                                                                                                                                                                                                                                                                                                                                                                                                                                                                                                                                                                                              | T size                                | 0.3 ±0.03mm  |
| - Common of the | External terminal width e             | 0.1 to 0.2mm |
| Size code in inch(mm) 0201 (0603M)                                                                                                                                                                                                                                                                                                                                                                                                                                                                                                                                                                                                                                                                                                                                                                                                                                                                                                                                                                                                                                                                                                                                                                                                                                                                                                                                                                                                                                                                                                                                                                                                                                                                                                                                                                                                                                                                                                                                                                                                                                                                                            | Distance between external terminals g | 0.2mm min.   |
|                                                                                                                                                                                                                                                                                                                                                                                                                                                                                                                                                                                                                                                                                                                                                                                                                                                                                                                                                                                                                                                                                                                                                                                                                                                                                                                                                                                                                                                                                                                                                                                                                                                                                                                                                                                                                                                                                                                                                                                                                                                                                                                               | Size code in inch(mm)                 | 0201 (0603M) |