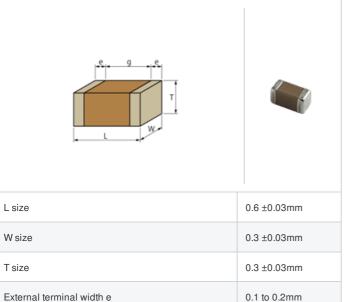

## Shape

## **Specifications**

Size code in inch(mm)

Distance between external terminals g

| Capacitance                                      | 2700pF ±20%  |
|--------------------------------------------------|--------------|
| Rated voltage                                    | 10Vdc        |
| Temperature characteristics (complied standard)  | X7R(EIA)     |
| Capacitance change rate                          | ±15.0%       |
| Temperature range of temperature characteristics | -55 to 125°C |
| Operating temperature range                      | -55 to 125°C |

0.2mm min.

0201 (0603M)

1 of 1

<sup>1.</sup> This datasheet is downloaded from the website of Murata Manufacturing Co., Ltd. Therefore, it's specifications are subject to change or our products in it may be discontinued without advance notice. Please check with our sales representatives or product engineers before ordering.