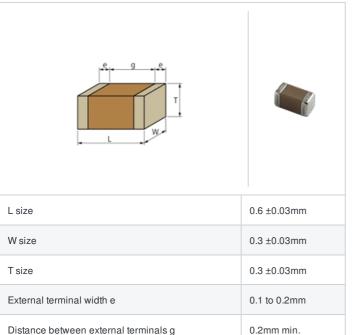

## Shape

## **Specifications**

Size code in inch(mm)

Distance between external terminals g

| Capacitance                                      | 150pF ±20%   |
|--------------------------------------------------|--------------|
| Rated voltage                                    | 25Vdc        |
| Temperature characteristics (complied standard)  | X7R(EIA)     |
| Capacitance change rate                          | ±15.0%       |
| Temperature range of temperature characteristics | -55 to 125°C |
| Operating temperature range                      | -55 to 125℃  |