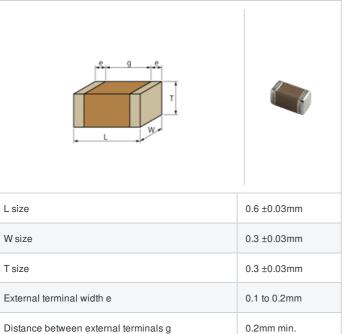

## GCM033R71E821KA03# "#" indicates a package specification code.













< List of part numbers with package codes >

GCM033R71E821KA03D , GCM033R71E821KA03W , GCM033R71E821KA03J

## Shape



## References

| Packaging | Specifications                                               | Minimum quantity |
|-----------|--------------------------------------------------------------|------------------|
| D         | φ180mm Paper taping                                          | 15000            |
| J         | φ330mm Paper taping                                          | 50000            |
| W         | φ180mm Paper taping (W8P1*)  * Width: 8mm, Pocket pitch: 1mm | 30000            |

| Mass (typ.) |        |  |
|-------------|--------|--|
| 1 piece     | 0.33mg |  |
| φ180mm Reel | 118g   |  |

## **Specifications**

Size code in inch(mm)

| Capacitance                                      | 820pF ±10%   |
|--------------------------------------------------|--------------|
| Rated