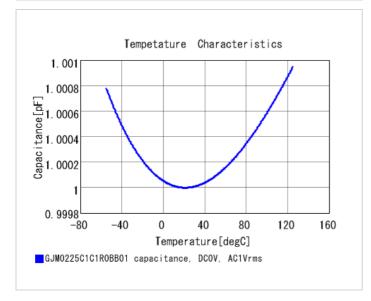

## **Specifications**

Size code in inch(mm)

External terminal width e

Distance between external terminals g

| Capacitance                                      | 1.0pF ±0.1pF |
|--------------------------------------------------|--------------|
| Rated voltage                                    | 16Vdc        |
| Temperature characteristics (complied standard)  | C0G(EIA)     |
| Temperature coefficient                          | 0±30ppm/°C   |
| Temperature range of temperature characteristics | 25 to 125°C  |
| Operating temperature range                      | -55 to 125°C |