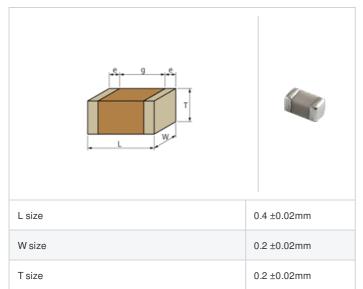

## Shape

## **Specifications**

Size code in inch(mm)

External terminal width e

Distance between external terminals g

| Capacitance                                      | 1.0pF ±0.1pF |
|--------------------------------------------------|--------------|
| Rated voltage                                    | 16Vdc        |
| Temperature characteristics (complied standard)  | C0G(EIA)     |
| Temperature coefficient                          | 0±30ppm/°C   |
| Temperature range of temperature characteristics | 25 to 125°C  |
| Operating temperature range                      | -55 to 125°C |

0.07 to 0.14mm

0.13mm min.

01005 (0402M)

1 of 2

<sup>1.</sup> This datasheet is downloaded from the website of Murata Manufacturing Co., Ltd. Therefore, it's specifications are subject to change or our products in it may be discontinued without advance notice. Please check with our sales representatives or product engineers before ordering.