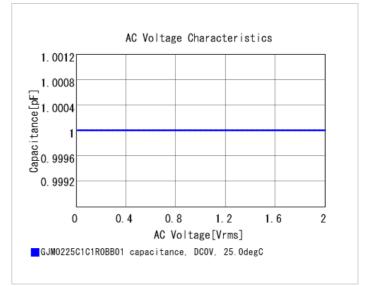

## **Specifications**

Size code in inch(mm)

External terminal width e

Distance between external terminals g

| Capacitance                                      | 1.0pF ±0.1pF |
|--------------------------------------------------|--------------|
| Rated voltage                                    | 16Vdc        |
| Temperature characteristics (complied standard)  | C0G(EIA)     |
| Temperature coefficient                          | 0±30ppm/°C   |
| Temperature range of temperature characteristics | 25 to 125°C  |
| Operating temperature range                      | -55 to 125°C |