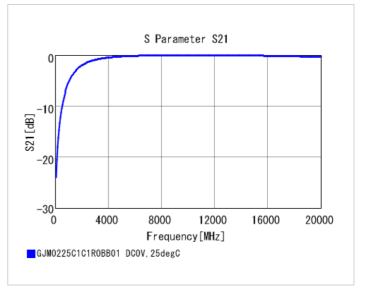

## **Specifications**

Size code in inch(mm)

External terminal width e

Distance between external terminals g

| Capacitance                                      | 1.0pF ±0.1pF |
|--------------------------------------------------|--------------|
| Rated voltage                                    | 16Vdc        |
| Temperature characteristics (complied standard)  | C0G(EIA)     |
| Temperature coefficient                          | 0±30ppm/°C   |
| Temperature range of temperature characteristics | 25 to 125°C  |
| Operating temperature range                      | -55 to 125°C |