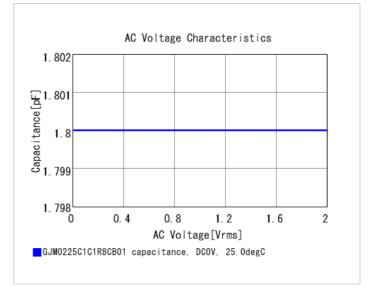

## **Specifications**

Size code in inch(mm)

| Capacitance                                      | 1.8pF ±0.25pF |
|--------------------------------------------------|---------------|
| Rated voltage                                    | 16Vdc         |
| Temperature characteristics (complied standard)  | C0G(EIA)      |
| Temperature coefficient                          | 0±30ppm/°C    |
| Temperature range of temperature characteristics | 25 to 125°C   |
| Operating temperature range                      | -55 to 125°C  |