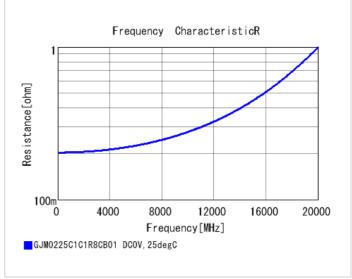

## **Specifications**

Size code in inch(mm)

| Capacitance                                      | 1.8pF ±0.25pF |
|--------------------------------------------------|---------------|
| Rated voltage                                    | 16Vdc         |
| Temperature characteristics (complied standard)  | C0G(EIA)      |
| Temperature coefficient                          | 0±30ppm/°C    |
| Temperature range of temperature characteristics | 25 to 125°C   |
| Operating temperature range                      | -55 to 125°C  |