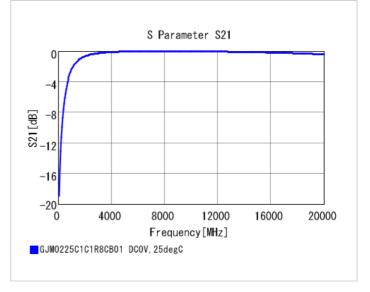

## **Specifications**

Size code in inch(mm)

| Capacitance                                      | 1.8pF ±0.25pF |
|--------------------------------------------------|---------------|
| Rated voltage                                    | 16Vdc         |
| Temperature characteristics (complied standard)  | C0G(EIA)      |
| Temperature coefficient                          | 0±30ppm/°C    |
| Temperature range of temperature characteristics | 25 to 125°C   |
| Operating temperature range                      | -55 to 125°C  |