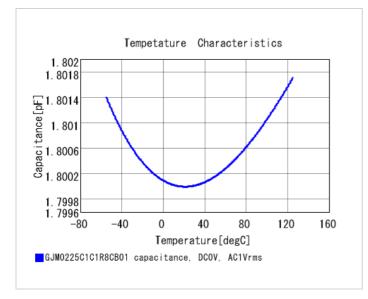

## **Specifications**

Size code in inch(mm)

| Capacitance                                      | 1.8pF ±0.25pF |
|--------------------------------------------------|---------------|
| Rated voltage                                    | 16Vdc         |
| Temperature characteristics (complied standard)  | C0G(EIA)      |
| Temperature coefficient                          | 0±30ppm/°C    |
| Temperature range of temperature characteristics | 25 to 125°C   |
| Operating temperature range                      | -55 to 125°C  |