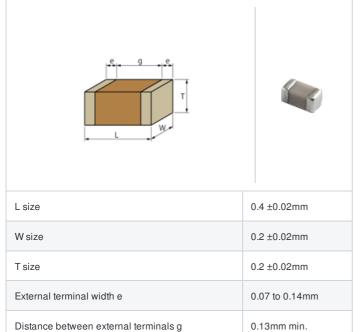

#### Shape

## **Specifications**

Size code in inch(mm)

| Capacitance                                      | 1.8pF ±0.25pF |
|--------------------------------------------------|---------------|
| Rated voltage                                    | 16Vdc         |
| Temperature characteristics (complied standard)  | C0G(EIA)      |
| Temperature coefficient                          | 0±30ppm/°C    |
| Temperature range of temperature characteristics | 25 to 125°C   |
| Operating temperature range                      | -55 to 125°C  |