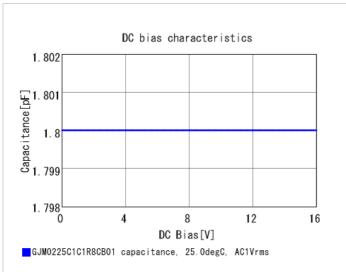

## **Specifications**

Size code in inch(mm)

| Capacitance                                      | 1.8pF ±0.25pF |
|--------------------------------------------------|---------------|
| Rated voltage                                    | 16Vdc         |
| Temperature characteristics (complied standard)  | C0G(EIA)      |
| Temperature coefficient                          | 0±30ppm/°C    |
| Temperature range of temperature characteristics | 25 to 125°C   |
| Operating temperature range                      | -55 to 125°C  |