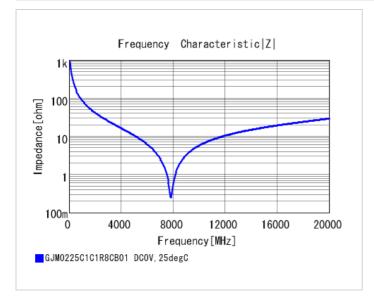

## **Specifications**

Size code in inch(mm)

| Capacitance                                      | 1.8pF ±0.25pF |
|--------------------------------------------------|---------------|
| Rated voltage                                    | 16Vdc         |
| Temperature characteristics (complied standard)  | C0G(EIA)      |
| Temperature coefficient                          | 0±30ppm/°C    |
| Temperature range of temperature characteristics | 25 to 125°C   |
| Operating temperature range                      | -55 to 125°C  |