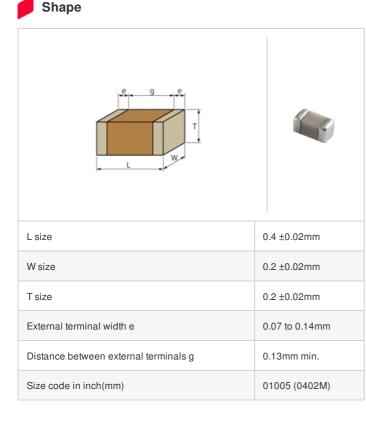

## Specifications

| Capacitance                                      | 6.4pF ±0.25pF |
|--------------------------------------------------|---------------|
| Rated voltage                                    | 16Vdc         |
| Temperature characteristics (complied standard)  | C0G(EIA)      |
| Temperature coefficient                          | 0±30ppm/°C    |
| Temperature range of temperature characteristics | 25 to 125°C   |
| Operating temperature range                      | -55 to 125°C  |