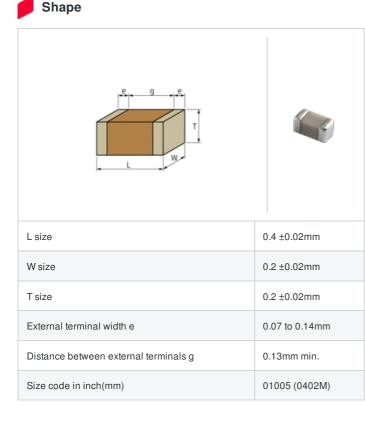

## muRata Capacitor Data Sheet GJM0225C1C6R8CB01# "#" indicates a package specification code.



< List of part numbers with package codes > GJM0225C1C6R8CB01L



| References |  |
|------------|--|
|------------|--|

| Packaging | Specifications               | Minimum quantity |
|-----------|------------------------------|------------------|
| L         | $\phi$ 180mm Embossed taping | 40000            |

| Mass (typ.) |        |
|-------------|--------|
| 1 piece     | 0.09mg |
| φ180mm Reel | 198g   |

## Specifications

| Capacitance                                      | 6.8pF ±0.25pF |
|--------------------------------------------------|---------------|
| Rated voltage                                    | 16Vdc         |
| Temperature characteristics (complied standard)  | C0G(EIA)      |
| Temperature coefficient                          | 0±30ppm/°C    |
| Temperature range of temperature characteristics | 25 to 125°C   |
| Operating temp