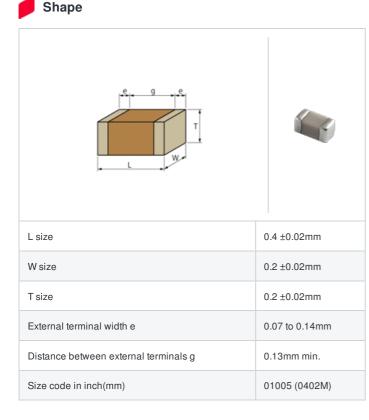

## muRata Capacitor Data Sheet GJM0225C1E9R6CB01# "#" indicates a package specification code.

< List of part numbers with package codes > GJM0225C1E9R6CB01L

| es |
|----|
| S  |
|    |

| Packaging | Specifications         | Minimum quantity |
|-----------|------------------------|------------------|
| L         | φ180mm Embossed taping | 40000            |