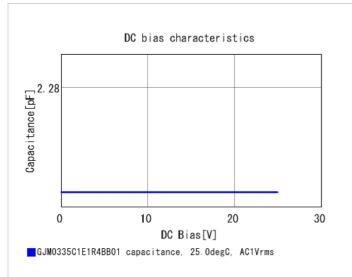

#### Chart of characteristic data (The charts below may show another part number which shares its characteristics.)

2 of 2