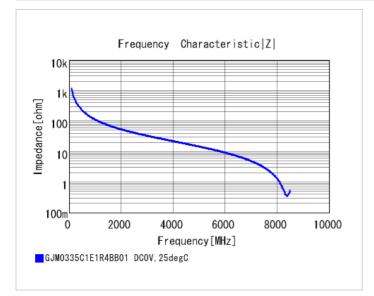

#### Chart of characteristic data (The charts below may show another part number which shares its characteristics.)

2 of 2