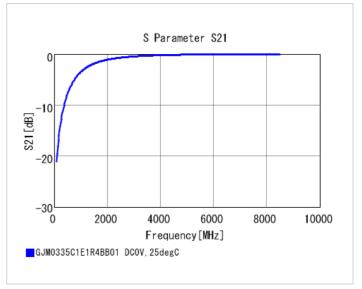

#### Chart of characteristic data (The charts below may show another part number which shares its characteristics.)

2 of 2