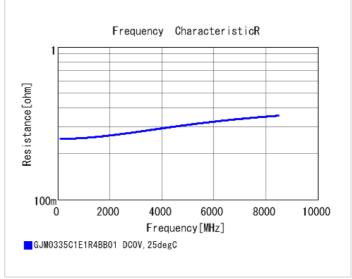

#### Chart of characteristic data (The charts below may show another part number which shares its characteristics.)

2 of 2