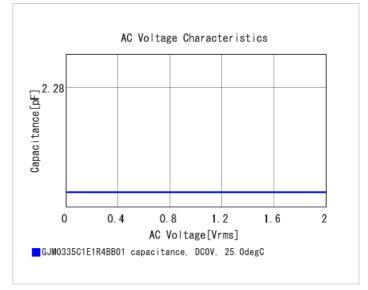

#### Chart of characteristic data (The charts below may show another part number which shares its characteristics.)

2 of 2