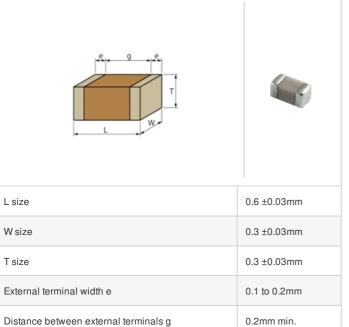

### Shape

### References

| Packaging | Specifications                                               | Minimum quantity |
|-----------|--------------------------------------------------------------|------------------|
| D         | φ180mm Paper taping                                          | 15000            |
| J         | φ330mm Paper taping                                          | 50000            |
| W         | φ180mm Paper taping (W8P1*)  * Width: 8mm, Pocket pitch: 1mm | 30000            |

## **Specifications**

Size code in inch(mm)

| Capacitance                                      | 1.4pF ±0.1pF |
|--------------------------------------------------|--------------|
| Rated voltage                                    | 25Vdc        |
| Temperature characteristics (complied standard)  | COG(EIA)     |
| Temperature coefficient                          | 0±30ppm/°C   |
| Temperature range of temperature characteristics | 25 to 125°C  |
| Operating temperature range                      | -55 to 125°C |