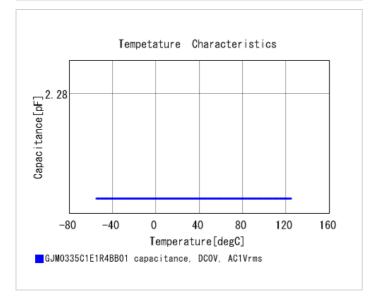

#### Chart of characteristic data (The charts below may show another part number which shares its characteristics.)

2 of 2