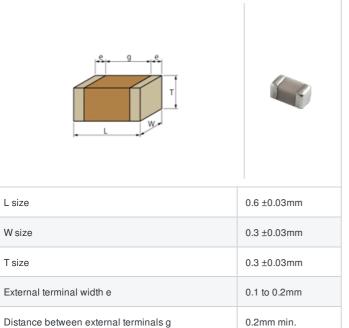

## Shape

## **Specifications**

Size code in inch(mm)

| Capacitance                                      | 1.9pF ±0.25pF |
|--------------------------------------------------|---------------|
| Rated voltage                                    | 25Vdc         |
| Temperature characteristics (complied standard)  | COG(EIA)      |
| Temperature coefficient                          | 0±30ppm/°C    |
| Temperature range of temperature characteristics | 25 to 125°C   |
| Operating temperature range                      | -55 to 125°C  |