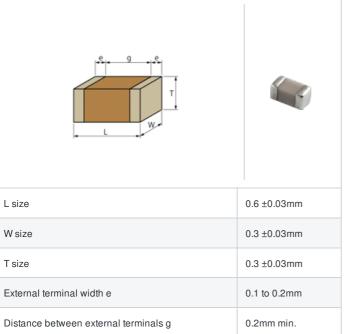

## GJM0335C1E3R1CB01# "#" indicates a package specification code.













< List of part numbers with package codes >

GJM0335C1E3R1CB01D , GJM0335C1E3R1CB01W , GJM0335C1E3R1CB01J

## Shape



## References

| Packaging | Specifications                                               | Minimum quantity |
|-----------|--------------------------------------------------------------|------------------|
| D         | φ180mm Paper taping                                          | 15000            |
| J         | φ330mm Paper taping                                          | 50000            |
| W         | φ180mm Paper taping (W8P1*)  * Width: 8mm, Pocket pitch: 1mm | 30000            |

| Mass (typ.) |        |  |
|-------------|--------|--|
| 1 piece     | 0.33mg |  |
| φ180mm Reel | 118g   |  |

## **Specifications**

Size code in inch(mm)

| Capacitance                                      | 3.1pF ±0.25pF |
|--------------------------------------------------|---------------|
| Rat