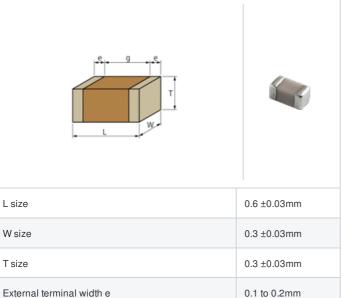

## Shape

L size

T size

## **Specifications**

Size code in inch(mm)

Distance between external terminals g

| Capacitance                                      | 3.4pF ±0.25pF |
|--------------------------------------------------|---------------|
| Rated voltage                                    | 25Vdc         |
| Temperature characteristics (complied standard)  | C0G(EIA)      |
| Temperature coefficient                          | 0±30ppm/°C    |
| Temperature range of temperature characteristics | 25 to 125°C   |
| Operating temperature range                      | -55 to 125°C  |

0.2mm min.

0201 (0603M)

1 of 1

<sup>1.</sup> This datasheet is downloaded from the website of Murata Manufacturing Co., Ltd. Therefore, it's specifications are subject to change or our products in it may be discontinued without advance notice. Please check with our sales representatives or product engineers before ordering.