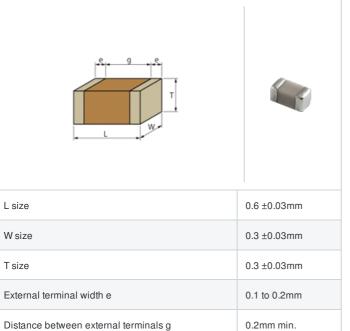

## GJM0335C1E4R6CB01# "#" indicates a package specification code.













< List of part numbers with package codes >

GJM0335C1E4R6CB01D , GJM0335C1E4R6CB01W , GJM0335C1E4R6CB01J

## Shape



## References

| Packaging | Specifications                                                 | Minimum quantity |
|-----------|----------------------------------------------------------------|------------------|
| D         | φ180mm Paper taping                                            | 15000            |
| J         | φ330mm Paper taping                                            | 50000            |
| W         | φ180mm Paper taping (W8P1*)  * Width : 8mm, Pocket pitch : 1mm | 30000            |

| Mass (typ.) |        |  |
|-------------|--------|--|
| 1 piece     | 0.33mg |  |
| φ180mm Reel | 118g   |  |

## **Specifications**

Size code in inch(mm)

| Capacitance                                      | 4.6pF ±0.25pF |
|--------------------------------------------------|------------