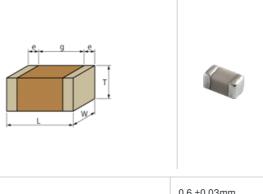

## **Shape**

| L W                                   |              |
|---------------------------------------|--------------|
| L size                                | 0.6 ±0.03mm  |
| W size                                | 0.3 ±0.03mm  |
| Tsize                                 | 0.3 ±0.03mm  |
| External terminal width e             | 0.1 to 0.2mm |
| Distance between external terminals g | 0.2mm min.   |
| Size code in inch(mm)                 | 0201 (0603M) |