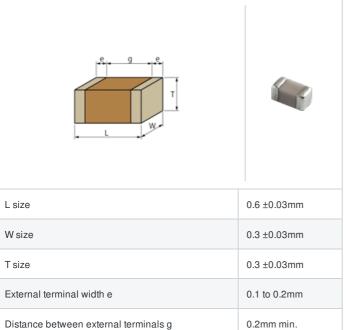

## GJM0335C1E4R9CB01# "#" indicates a package specification code.















< List of part numbers with package codes >

GJM0335C1E4R9CB01D , GJM0335C1E4R9CB01W , GJM0335C1E4R9CB01J

## Shape



## References

| Packaging | Specifications                                               | Minimum quantity |
|-----------|--------------------------------------------------------------|------------------|
| D         | φ180mm Paper taping                                          | 15000            |
| J         | φ330mm Paper taping                                          | 50000            |
| W         | φ180mm Paper taping (W8P1*)  * Width: 8mm, Pocket pitch: 1mm | 30000            |

| Mass (typ.) |        |  |
|-------------|--------|--|
| 1 piece     | 0.33mg |  |
| φ180mm Reel | 118g   |  |

## **Specifications**

Size code in inch(mm)

| Capacitance                                      | 4.9pF ±0.25pF |
|--------------------------------------------------|---------------|
| Rat